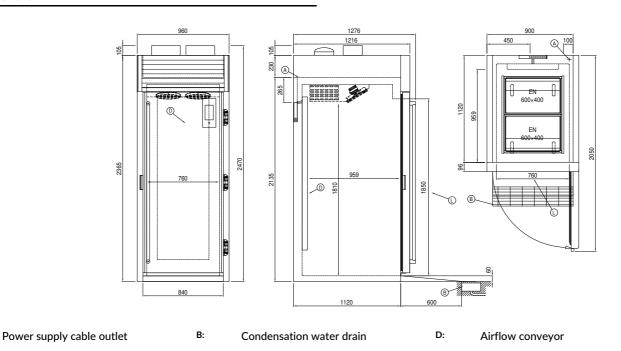

#### **Technical draw**

L: Door clear opening dimension

A:

In order to constantly offer the best possible products we reserve the right to make changes on technical specifications without incurring any obligation for equipment previosly or subsequently sold.